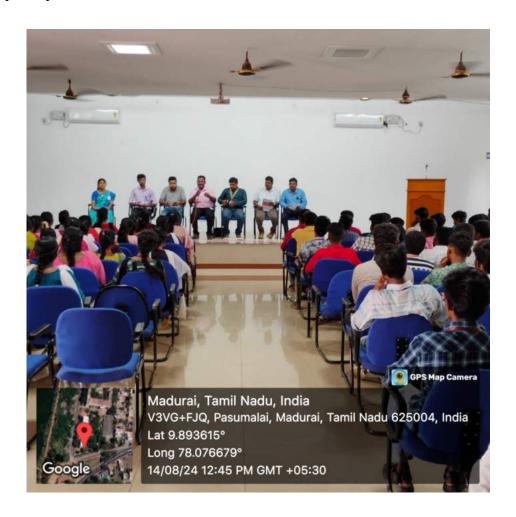

Name of the Activity : Har Ghar Tirang Motivational Talk

Date of the Activity : 14<sup>th</sup> August 2024

No of students participated : 130

Report

National Service Scheme (Unit No-65, 68, 69, 202, 230) of Mannar Thirumalai Naicker College organized Har Ghar Tiranga Motivational Talk (Guest Lecture Programme) on 14.8.2024. Dr. V. P. Rathi NSS PO delivered the Welcome Address. Mr. Silambarasan, Dean and NSS PO introduced the chief guest. Mr. Ashok Kumar, President JCI, Madurai was invited as the Resource Person and he motivated the students on patriotism, flag hoisting at every individual's house. Dr. N. Venkatesh Bharathi NSS PO proposed Vote of Thanks. 130 NSS Volunteers participated in this event.